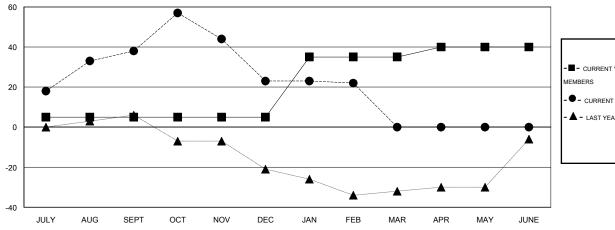

## GOALS AND ACTUAL NEW CLUBS CUMULATIVE

| -■-  | CURRENT YEAR GOALS FOR NEW |
|------|----------------------------|
| MEMB | EDS.                       |

- ● - CURRENT YEAR ACTUAL MEMBERS

- ▲ - LAST YEAR ACTUAL MEMBERS